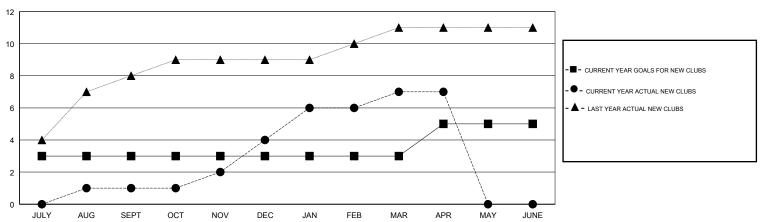

3             | 1         | 0             | JULY/AUG/SEPT         | 60                        | 134                     | 59                                           |
| OCT/NOV/DEC           | 0             | 3         | 11            | OCT/NOV/DEC           | 20                        | 116                     | 245                                          |
| JAN/FEB/MAR           | 0             | 3         | 1             | JAN/FEB/MAR           | -20                       | 253                     | 111                                          |
| APR/MAY/JUNE          | 2             | 0         | 1             | APR/MAY/JUNE          | -10                       | 93                      | 44                                           |

#### GOALS AND ACTUAL NEW CLUBS CUMULATIVE



#### GOALS AND ACTUAL MEMBERS CUMULATIVE



| -■- MEMBER GROWTH NET GOAL        |  |
|-----------------------------------|--|
| - ● - MEMBER GROWTH ACTUAL        |  |
| - ▲ - LAST YEAR MEMBERSHIP ACTUAL |  |
|                                   |  |
|                                   |  |
|                                   |  |

| DROPPED CLUBS: 13 |     |
|-------------------|-----|
| DROPPED MEMBERS   |     |
| DECEASED          | 9   |
| CLUB CANCELLED    | 136 |
| OTHER             | 313 |
| TOTAL             | 458 |

| 72 CLUBS OF 161 ADDED 1 OR MORE |  |
|---------------------------------|--|
| NEW MEMBERS                     |  |
|                                 |  |
|                                 |  |

MALE 3,611 (74.09%)
FEMALE 1,263 (25.91%)
Women Percentage Fiscal Year Go