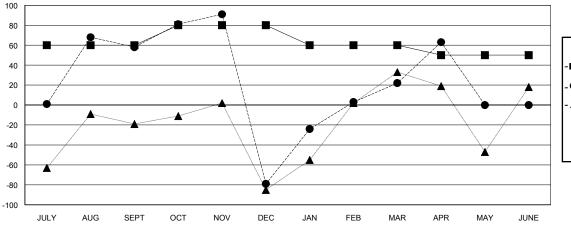

#### GOALS AND ACTUAL MEMBERS CUMULATIVE

| -■- MEMBER GROWTH NET GOAL        |  |
|-----------------------------------|--|
| - ● - MEMBER GROWTH ACTUAL        |  |
| - ▲ - LAST YEAR MEMBERSHIP ACTUAL |  |
|                                   |  |
|                                   |  |
|                                   |  |